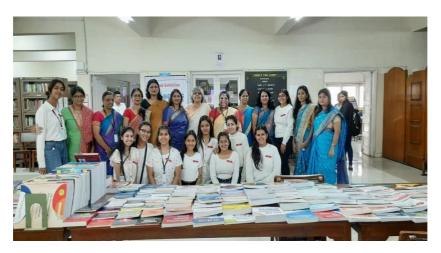

Book Exhibition: Celebrating National Librarian's Day(2023-24)

The St. Mira's College library organised a Book Exhibition on 12th August 2023 to mark the birth anniversary of Dr. S. R. Ranganathan - the father of 'Library Science'. This day is celebrated as National Librarians' Day in India. The exhibition was held in the reading hall of the 1<sup>st</sup> floor library. Respected vice-principal Dr Shalini Iyer inaugurated the exhibition by lighting the lamp and cutting the ribbon. Presence of the registrar- Mrs Suvarna Mhalgi, Ms Elizabeth Kanade-Internal Auditor and Library Ambassadors graced the occasion. Students and staff joined to sing the Saraswati Vandana invoking showers of blessings of Goddess Saraswati.

Students and staff were delighted to see a wide variety of books across different subjects. They perused academic texts, competitive exam books, all-time classics, bestsellers and self-help under one roof. Maximum students were seen being attracted to the self-help, biographical and competitive examination sections. To quench the thirst for reading, book lovers were seen buying books from varied genres. Visitors also browsed the books from the huge collection in Marathi language covering various topics. Our Library Ambassador students participated wholeheartedly towards publicising the event by my making posters in English, Marathi, German and French languages. Pleasant instrumental music was played which energised the whole atmosphere. The exhibition was visited by 144 students and 26 faculty.