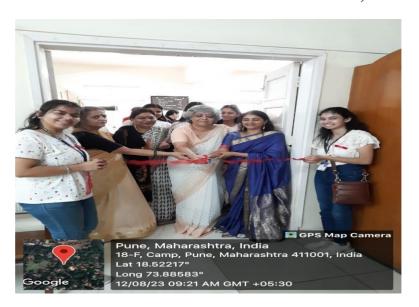

Book Exhibition: Celebrating National Librarian's Day(2023-24)

The St. Mira's College library organised a Book Exhibition on 12th August 2023 to mark the birth anniversary of Dr. S. R. Ranganathan - the father of 'Library Science'. This day is celebrated as National Librarians' Day in India. The exhibition was held in the reading hall of the 1<sup>st</sup> floor library. Respected vice-principal Dr Shalini Iyer inaugurated the exhibition by lighting the lamp and cutting the ribbon. Presence of the registrar- Mrs Suvarna Mhalgi, Ms Elizabeth Kanade-Internal Auditor and Library Ambassadors graced the occasion. Students and staff joined to sing the Saraswati Vandana invoking showers of blessings of Goddess Saraswati.